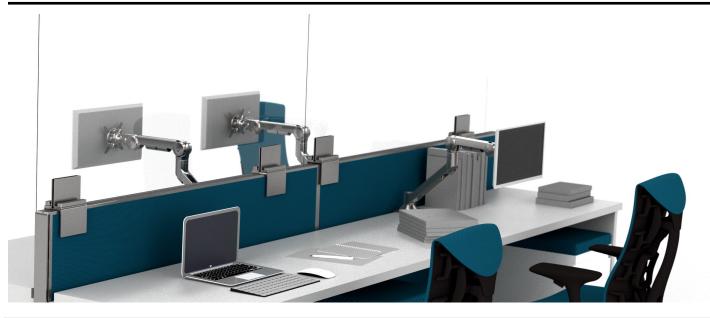

## PANEL SHIELD SYSTEM

Tempered and Acrylic Glass

## Designed to get your team back to work with an attractive and simple solution to standard office panels

Standard office panels are not tall enough to provide separation and protections for individual spaces. Grand Stands Panel Shields extend the height of panels with acrylic or tempered glass partitions. Our exclusive adjustable Panel Clamps accommodate multiple different manufacturers panel systems.

- Designed and manufactured in California
- Directly fits panels between 1 3/4" to 4" with custom options available
- Compatible with Acrylic or tempered glass regardless of current material thickness standards
- Standard colors silver, black and white and custom color options available
- Minimal visual presence
- Easy installation and removal
- Divider material position is independent of clamping the cubicle panel, the divider remains visually centered over the panel