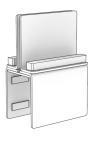

- Designed and manufactured in California
- Directly fits panels between 1 3/4" to 4" with custom options available
- Compatible with Acrylic or tempered glass regardless of current material thickness standards
- Standard colors silver, black and white and custom color options available
- Minimal visual presence
- Easy installation and removal
- Divider material position is independent of clamping the cubicle panel, the divider remains visually centered over the panel

| Panel Clamp | Description                                  | List Price |
|-------------|----------------------------------------------|------------|
|             |                                              | Each       |
| PS-MB1-S    | Silver panel clamp expandable to 1.75-2.375" | \$125      |
| PS-MB1-B    | Black panel clamp expandable to 1.75-2.375"  |            |
| PS-MB1-W    | White panel clamp expandable to 1.75-2.375"  |            |
| PS-MB2-S    | Silver panel clamp expandable to 2.5-3.5"    | \$125      |
| PS-MB2-B    | Black panel clamp expandable to 2.5-3.5"     |            |
| PS-MB2-W    | White panel clamp expandable to 2.5-3.5"     |            |
| PS-MB3-S    | Silver panel clamp expandable to 3.5-4"      | \$125      |
| PS-MB3-B    | Black panel clamp expandable to 3.5-4"       |            |
| PS-MB3-W    | White panel clamp expandable to 3.5-4"       |            |