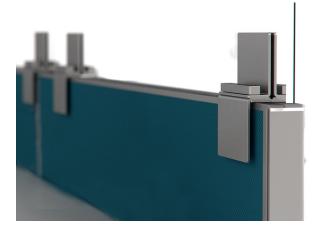

## Designed to get your team back to work with an attractive and simple solution to standard office panels

Standard office panels are not tall enough to provide separation and protections for individual spaces. Grand Stands Panel Shields extend the height of panels with acrylic or tempered glass partitions. Our exclusive adjustable Panel Clamps accommodate multiple different manufacturers panel systems.

- Designed and manufactured in California
- Directly fits panels between 1 3/4" to 4" with custom options available
- Compatible with Acrylic or tempered glass regardless of current material thickness standards
- Standard colors silver, black and white and custom color options available
- Minimal visual presence
- Easy installation and removal
- Divider material position is independent of clamping the cubicle panel, the divider remains visually centered over the panel

| Panel Clamp | Description                                  | List Price |
|-------------|----------------------------------------------|------------|
|             |                                              | Each       |
| PS-MB1-S    | Silver panel clamp expandable to 1.75-2.375" | \$125      |
| PS-MB1-B    | Black panel clamp expandable to 1.75-2.375"  |            |
| PS-MB1-W    | White panel clamp expandable to 1.75-2.375"  |            |
| PS-MB2-S    | Silver panel clamp expandable to 2.5-3.5"    | \$125      |
| PS-MB2-B    | Black panel clamp expandable to 2.5-3.5"     |            |
| PS-MB2-W    | White panel clamp expandable to 2.5-3.5"     |            |
| PS-MB3-S    | Silver panel clamp expandable to 3.5-4"      | \$125      |
| PS-MB3-B    | Black panel clamp expandable to 3.5-4"       |            |
| PS-MB3-W    | White panel clamp expandable to 3.5-4"       |            |