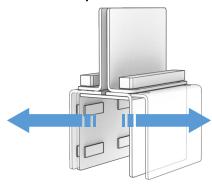

- Designed and manufactured in California
- Directly fits panels between 1 3/4" to 4" with custom options available
- Compatible with Acrylic or tempered glass regardless of current material thickness standards
- Standard colors silver, black and white and custom color options available
- Minimal visual presence
- Easy installation and removal
- Divider material position is independent of clamping the cubicle panel, the divider remains visually centered over the panel

| Panel Clamp | Description                                  | List Price |
|-------------|----------------------------------------------|------------|
|             |                                              | Each       |
| PS-MB1-S    | Silver panel clamp expandable to 1.75-2.375" | \$125      |
| PS-MB1-B    | Black panel clamp expandable to 1.75-2.375"  |            |
| PS-MB1-W    | White panel clamp expandable to 1.75-2.375"  |            |
| PS-MB2-S    | Silver panel clamp expandable to 2.5-3.5"    | \$125      |
| PS-MB2-B    | Black panel clamp expandable to 2.5-3.5"     |            |
| PS-MB2-W    | White panel clamp expandable to 2.5-3.5"     |            |
| PS-MB3-S    | Silver panel clamp expandable to 3.5-4"      | \$125      |
| PS-MB3-B    | Black panel clamp expandable to 3.5-4"       |            |
| PS-MB3-W    | White panel clamp expandable to 3.5-4"       |            |